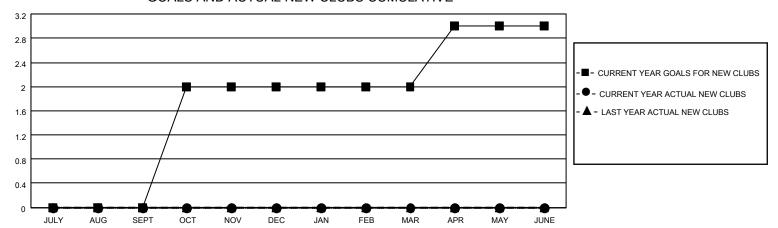

## District 8 O

| Clubs RESULTS FOR 2022-2023 |   |   |   | Members RESULTS FOR 2022-2023 |    |    |    |
|-----------------------------|---|---|---|-------------------------------|----|----|----|
|                             |   |   |   |                               |    |    |    |
| JULY/AUG/SEPT               | 0 | 0 | 1 | JULY/AUG/SEPT                 | 10 | 28 | 28 |
| OCT/NOV/DEC                 | 2 | 0 | 2 | OCT/NOV/DEC                   | 10 | 5  | 40 |
| JAN/FEB/MAR                 | 0 | 0 | 0 | JAN/FEB/MAR                   | 10 | 17 | 8  |
| APR/MAY/JUNE                | 1 | 0 | 0 | APR/MAY/JUNE                  | 10 | 0  | 0  |

## GOALS AND ACTUAL NEW CLUBS CUMULATIVE

| DROPPED CLUBS: 3 |    | 11 CLUBS OF 24 ADDED 1 OR<br>MORE NEW MEMBERS | GENDER DISTRIBUTION                |              |  |
|------------------|----|-----------------------------------------------|------------------------------------|--------------|--|
|                  |    | WORE NEW WEINBERS                             | MALE                               | 359 (64.22%) |  |
|                  |    |                                               | FEMALE 200 (35.78%)                |              |  |
| DROPPED MEMBERS  |    |                                               | NON BINARY                         | 0 (0.00%)    |  |
|                  |    |                                               | PREFER NOT TO ANSWER               | 0 (0.00%)    |  |
| DECEASED         | 5  |                                               |                                    |              |  |
| CLUB CANCELLED   | 44 | CLICK HERE FOR CUMULATIVE                     | TOTAL FAMILY UNIT MEMBERS          | 99           |  |
| OTHER            | 27 | MEMBERSHIP DATA                               |                                    |              |  |
| TOTAL            | 76 |                                               | FAMILY MEMBERS PAYING HALF DUES 50 |              |  |
|                  |    |                                               |                                    |              |  |