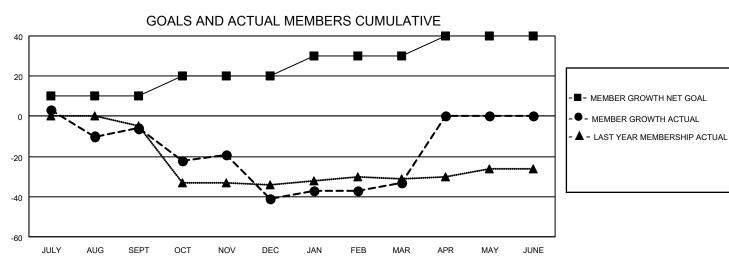

## District 8 O

| Clubs RESULTS FOR 2022-2023 |   |   |   | Members RESULTS FOR 2022-2023 |    |    |    |
|-----------------------------|---|---|---|-------------------------------|----|----|----|
|                             |   |   |   |                               |    |    |    |
| JULY/AUG/SEPT               | 0 | 0 | 1 | JULY/AUG/SEPT                 | 10 | 28 | 28 |
| OCT/NOV/DEC                 | 2 | 0 | 2 | OCT/NOV/DEC                   | 10 | 5  | 40 |
| JAN/FEB/MAR                 | 0 | 0 | 0 | JAN/FEB/MAR                   | 10 | 17 | 8  |
| APR/MAY/JUNE                | 1 | 0 | 0 | APR/MAY/JUNE                  | 10 | 0  | 0  |

## GOALS AND ACTUAL NEW CLUBS CUMULATIVE

| DROPPED CLUBS: 3 |    | 11 CLUBS OF 24 ADDED 1 OR<br>MORE NEW MEMBERS | GENDER DISTRIBUTION                |              |  |
|------------------|----|-----------------------------------------------|------------------------------------|--------------|--|
|                  |    | WORE NEW WEINBERS                             | MALE                               | 359 (64.22%) |  |
|                  |    |                                               | FEMALE 200 (35.78%)                |              |  |
| DROPPED MEMBERS  |    |                                               | NON BINARY                         | 0 (0.00%)    |  |
|                  |    |                                               | PREFER NOT TO ANSWER               | 0 (0.00%)    |  |
| DECEASED         | 5  |                                               |                                    |              |  |
| CLUB CANCELLED   | 44 | CLICK HERE FOR CUMULATIVE                     | TOTAL FAMILY UNIT MEMBERS          | 99           |  |
| OTHER            | 27 | MEMBERSHIP DATA                               |                                    |              |  |
| TOTAL            | 76 |                                               | FAMILY MEMBERS PAYING HALF DUES 50 |              |  |
|                  |    |                                               |                                    |              |  |